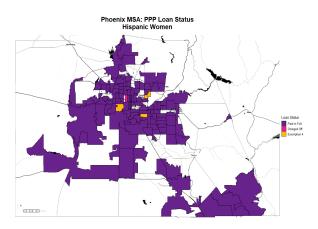

| 9,663,345                                |
| Phoenix-Mesa-<br>Chandler,<br>AZ Metro Area         | Maricopa and Pinal                                                                                                       | 5,070,110                                |
| San Antonio-New<br>Braunfels,<br>TX Metro Area      | Atascosa, Bandera,<br>Bexar, Comal,<br>Guadalupe, Kendall,<br>Medina, and Wilson                                         | 2,703,999                                |

Source: U.S. Census Bureau. Annual Estimates of the Resident Population for Metropolitan Statistical Areas in the United States and Puerto Rico: April 1, 2020 to July 1, 2023



#### **Charlotte MSA PPP Loans:**











#### **Los Angeles MSA PPP Loans:**











#### **Phoenix MSA PPP Loans:**











#### **San Antonio MSA PPP Loans:**











### **PPP Loan Repayment Status by MSA and Demographic Group**