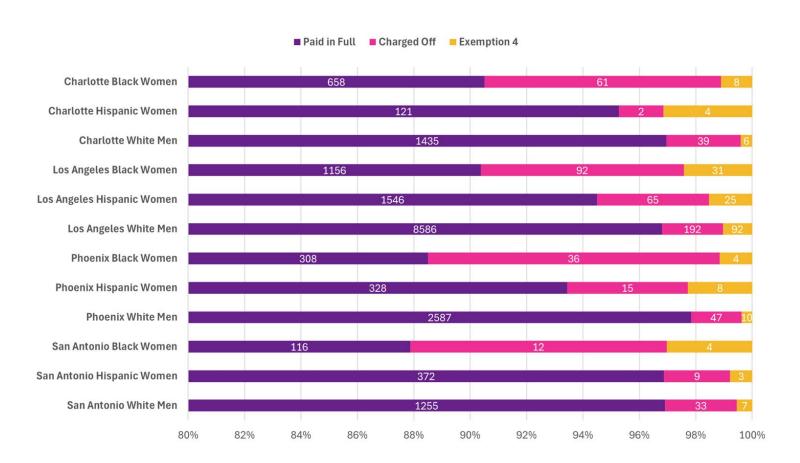

Pinal                                                                                                       | 5,070,110                                |
| San Antonio-New<br>Braunfels,<br>TX Metro Area      | Atascosa, Bandera,<br>Bexar, Comal,<br>Guadalupe, Kendall,<br>Medina, and Wilson                                         | 2,703,999                                |

Source: U.S. Census Bureau. Annual Estimates of the Resident Population for Metropolitan Statistical Areas in the United States and Puerto Rico: April 1, 2020 to July 1, 2023



#### **Charlotte MSA PPP Loans:**











#### **Los Angeles MSA PPP Loans:**











#### **Phoenix MSA PPP Loans:**











#### **San Antonio MSA PPP Loans:**











### **PPP Loan Repayment Status by MSA and Demographic Group**