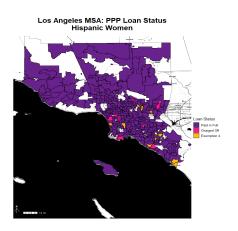

| 9,663,345                                |
| Phoenix-Mesa-<br>Chandler,<br>AZ Metro Area         | Maricopa and Pinal                                                                                                       | 5,070,110                                |
| San Antonio-New<br>Braunfels,<br>TX Metro Area      | Atascosa, Bandera,<br>Bexar, Comal,<br>Guadalupe, Kendall,<br>Medina, and Wilson                                         | 2,703,999                                |

Source: U.S. Census Bureau. Annual Estimates of the Resident Population for Metropolitan Statistical Areas in the United States and Puerto Rico: April 1, 2020 to July 1, 2023



#### **Charlotte MSA PPP Loans:**











#### **Los Angeles MSA PPP Loans:**











#### **Phoenix MSA PPP Loans:**











#### **San Antonio MSA PPP Loans:**











### **PPP Loan Repayment Status by MSA and Demographic Group**