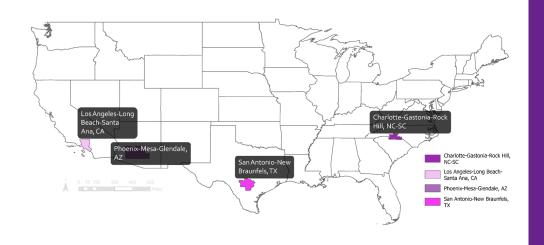

## PPP Loans across Select Metropolitan Statistical Areas in the U.S.

| Metropolitan<br>Statistical Area<br>(MSA)           | MSA Counties                                                                                                             | Population<br>Totals<br>(2023 estimates) |
|-----------------------------------------------------|--------------------------------------------------------------------------------------------------------------------------|------------------------------------------|
| Charleston-North<br>Charleston,<br>SC Metro Area    | NC: Cabarrus,<br>Gaston, Iredell,<br>Lincoln,<br>Mecklenburg,<br>Rowan, and Union<br>SC: Chester,<br>Lancaster, and York | 2,805,115                                |
| Los Angeles-Long<br>Beach-Anaheim, CA<br>Metro Area | Los Angeles,<br>Orange, and Ventura                                                                                      | 9,663,345                                |
| Phoenix-Mesa-<br>Chandler,<br>AZ Metro Area         | Maricopa and Pinal                                                                                                       | 5,070,110                                |
| San Antonio-New<br>Braunfels,<br>TX Metro Area      | Atascosa, Bandera,<br>Bexar, Comal,<br>Guadalupe, Kendall,<br>Medina, and Wilson                                         | 2,703,999                                |

Source: U.S. Census Bureau. Annual Estimates of the Resident Population for Metropolitan Statistical Areas in the United States and Puerto Rico: April 1, 2020 to July 1, 2023