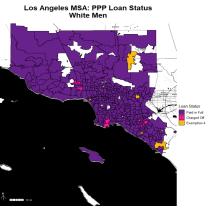

| 9,663,345                                |
| Phoenix-Mesa-<br>Chandler,<br>AZ Metro Area         | Maricopa and Pinal                                                                                                       | 5,070,110                                |
| San Antonio-New<br>Braunfels,<br>TX Metro Area      | Atascosa, Bandera,<br>Bexar, Comal,<br>Guadalupe, Kendall,<br>Medina, and Wilson                                         | 2,703,999                                |

Source: U.S. Census Bureau. Annual Estimates of the Resident Population for Metropolitan Statistical Areas in the United States and Puerto Rico: April 1, 2020 to July 1, 2023



#### **Charlotte MSA PPP Loans:**











#### **Los Angeles MSA PPP Loans:**











#### **Phoenix MSA PPP Loans:**











#### **San Antonio MSA PPP Loans:**











### **PPP Loan Repayment Status by MSA and Demographic Group**