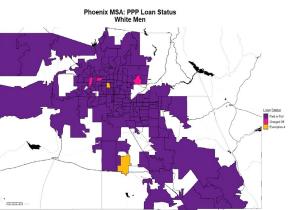

| 9,663,345                                |
| Phoenix-Mesa-<br>Chandler,<br>AZ Metro Area         | Maricopa and Pinal                                                                                                       | 5,070,110                                |
| San Antonio-New<br>Braunfels,<br>TX Metro Area      | Atascosa, Bandera,<br>Bexar, Comal,<br>Guadalupe, Kendall,<br>Medina, and Wilson                                         | 2,703,999                                |

Source: U.S. Census Bureau. Annual Estimates of the Resident Population for Metropolitan Statistical Areas in the United States and Puerto Rico: April 1, 2020 to July 1, 2023



#### **Charlotte MSA PPP Loans:**











#### **Los Angeles MSA PPP Loans:**











#### **Phoenix MSA PPP Loans:**











#### **San Antonio MSA PPP Loans:**











### **PPP Loan Repayment Status by MSA and Demographic Group**