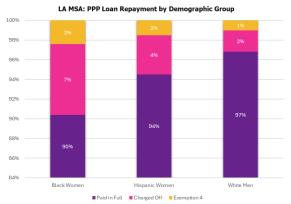

| 9,663,345                                |
| Phoenix-Mesa-<br>Chandler,<br>AZ Metro Area         | Maricopa and Pinal                                                                                                       | 5,070,110                                |
| San Antonio-New<br>Braunfels,<br>TX Metro Area      | Atascosa, Bandera,<br>Bexar, Comal,<br>Guadalupe, Kendall,<br>Medina, and Wilson                                         | 2,703,999                                |

Source: U.S. Census Bureau. Annual Estimates of the Resident Population for Metropolitan Statistical Areas in the United States and Puerto Rico: April 1, 2020 to July 1, 2023



#### **Charlotte MSA PPP Loans:**











#### **Los Angeles MSA PPP Loans:**











#### **Phoenix MSA PPP Loans:**











#### **San Antonio MSA PPP Loans:**











### **PPP Loan Repayment Status by MSA and Demographic Group**