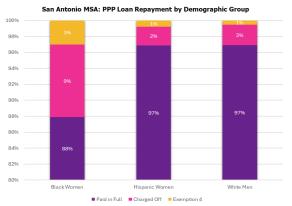

Phoenix-Mesa-<br>Chandler,<br>AZ Metro Area         | Maricopa and Pinal                                                                                                       | 5,070,110                                |
| San Antonio-New<br>Braunfels,<br>TX Metro Area      | Atascosa, Bandera,<br>Bexar, Comal,<br>Guadalupe, Kendall,<br>Medina, and Wilson                                         | 2,703,999                                |

Source: U.S. Census Bureau. Annual Estimates of the Resident Population for Metropolitan Statistical Areas in the United States and Puerto Rico: April 1, 2020 to July 1, 2023



#### **Charlotte MSA PPP Loans:**











#### **Los Angeles MSA PPP Loans:**











#### **Phoenix MSA PPP Loans:**











#### **San Antonio MSA PPP Loans:**











### **PPP Loan Repayment Status by MSA and Demographic Group**