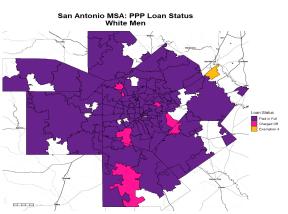

|
| Phoenix-Mesa-<br>Chandler,<br>AZ Metro Area         | Maricopa and Pinal                                                                                                       | 5,070,110                                |
| San Antonio-New<br>Braunfels,<br>TX Metro Area      | Atascosa, Bandera,<br>Bexar, Comal,<br>Guadalupe, Kendall,<br>Medina, and Wilson                                         | 2,703,999                                |

Source: U.S. Census Bureau. Annual Estimates of the Resident Population for Metropolitan Statistical Areas in the United States and Puerto Rico: April 1, 2020 to July 1, 2023



#### **Charlotte MSA PPP Loans:**











#### **Los Angeles MSA PPP Loans:**











#### **Phoenix MSA PPP Loans:**











#### **San Antonio MSA PPP Loans:**











### **PPP Loan Repayment Status by MSA and Demographic Group**