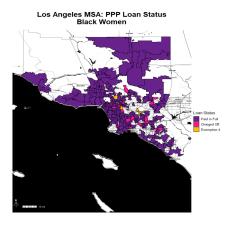

| 9,663,345                                |
| Phoenix-Mesa-<br>Chandler,<br>AZ Metro Area         | Maricopa and Pinal                                                                                                       | 5,070,110                                |
| San Antonio-New<br>Braunfels,<br>TX Metro Area      | Atascosa, Bandera,<br>Bexar, Comal,<br>Guadalupe, Kendall,<br>Medina, and Wilson                                         | 2,703,999                                |

Source: U.S. Census Bureau. Annual Estimates of the Resident Population for Metropolitan Statistical Areas in the United States and Puerto Rico: April 1, 2020 to July 1, 2023



#### **Charlotte MSA PPP Loans:**











#### **Los Angeles MSA PPP Loans:**











#### **Phoenix MSA PPP Loans:**











#### **San Antonio MSA PPP Loans:**











### **PPP Loan Repayment Status by MSA and Demographic Group**