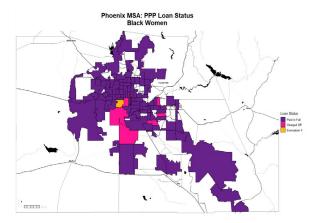

| 9,663,345                                |
| Phoenix-Mesa-<br>Chandler,<br>AZ Metro Area         | Maricopa and Pinal                                                                                                       | 5,070,110                                |
| San Antonio-New<br>Braunfels,<br>TX Metro Area      | Atascosa, Bandera,<br>Bexar, Comal,<br>Guadalupe, Kendall,<br>Medina, and Wilson                                         | 2,703,999                                |

Source: U.S. Census Bureau. Annual Estimates of the Resident Population for Metropolitan Statistical Areas in the United States and Puerto Rico: April 1, 2020 to July 1, 2023



#### **Charlotte MSA PPP Loans:**











#### **Los Angeles MSA PPP Loans:**











#### **Phoenix MSA PPP Loans:**











#### **San Antonio MSA PPP Loans:**











### **PPP Loan Repayment Status by MSA and Demographic Group**