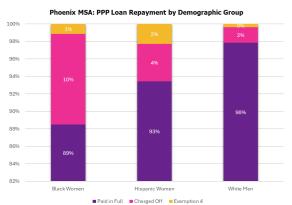

| 9,663,345                                |
| Phoenix-Mesa-<br>Chandler,<br>AZ Metro Area         | Maricopa and Pinal                                                                                                       | 5,070,110                                |
| San Antonio-New<br>Braunfels,<br>TX Metro Area      | Atascosa, Bandera,<br>Bexar, Comal,<br>Guadalupe, Kendall,<br>Medina, and Wilson                                         | 2,703,999                                |

Source: U.S. Census Bureau. Annual Estimates of the Resident Population for Metropolitan Statistical Areas in the United States and Puerto Rico: April 1, 2020 to July 1, 2023



#### **Charlotte MSA PPP Loans:**











#### **Los Angeles MSA PPP Loans:**











#### **Phoenix MSA PPP Loans:**











#### **San Antonio MSA PPP Loans:**











### **PPP Loan Repayment Status by MSA and Demographic Group**