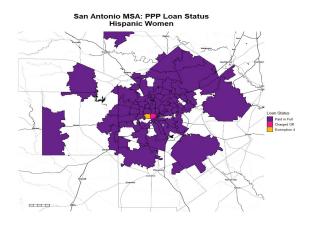

| Phoenix-Mesa-<br>Chandler,<br>AZ Metro Area         | Maricopa and Pinal                                                                                                       | 5,070,110                                |
| San Antonio-New<br>Braunfels,<br>TX Metro Area      | Atascosa, Bandera,<br>Bexar, Comal,<br>Guadalupe, Kendall,<br>Medina, and Wilson                                         | 2,703,999                                |

Source: U.S. Census Bureau. Annual Estimates of the Resident Population for Metropolitan Statistical Areas in the United States and Puerto Rico: April 1, 2020 to July 1, 2023



#### **Charlotte MSA PPP Loans:**











#### **Los Angeles MSA PPP Loans:**











#### **Phoenix MSA PPP Loans:**











#### **San Antonio MSA PPP Loans:**











### **PPP Loan Repayment Status by MSA and Demographic Group**