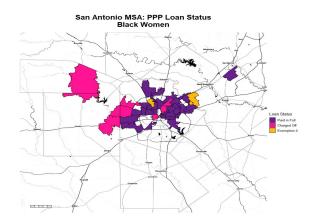

|
| Phoenix-Mesa-<br>Chandler,<br>AZ Metro Area         | Maricopa and Pinal                                                                                                       | 5,070,110                                |
| San Antonio-New<br>Braunfels,<br>TX Metro Area      | Atascosa, Bandera,<br>Bexar, Comal,<br>Guadalupe, Kendall,<br>Medina, and Wilson                                         | 2,703,999                                |

Source: U.S. Census Bureau. Annual Estimates of the Resident Population for Metropolitan Statistical Areas in the United States and Puerto Rico: April 1, 2020 to July 1, 2023



#### **Charlotte MSA PPP Loans:**











#### **Los Angeles MSA PPP Loans:**











#### **Phoenix MSA PPP Loans:**











#### **San Antonio MSA PPP Loans:**











### **PPP Loan Repayment Status by MSA and Demographic Group**